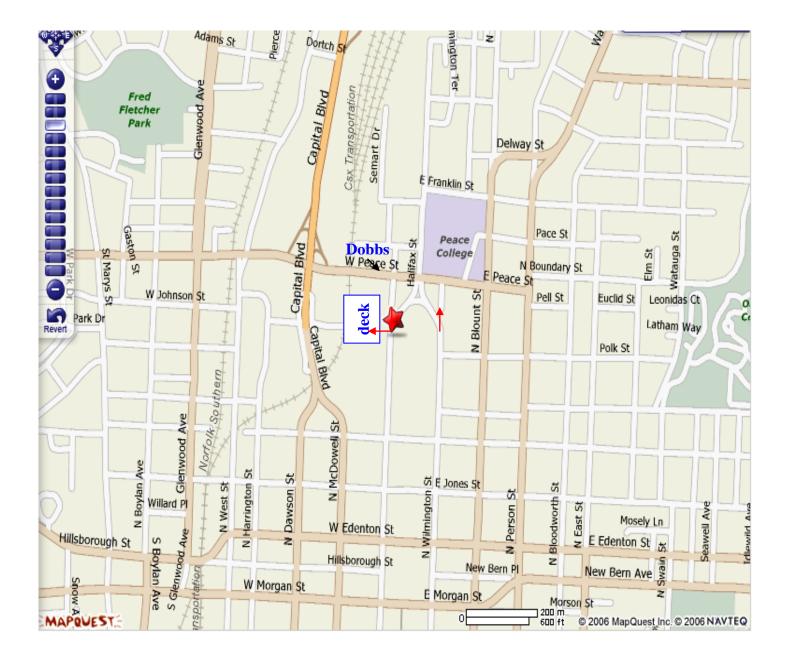

## DRIVING DIRECTIONS TO NORTH CAROLINA DEPARTMENT OF INSURANCE Consumer Services Division 430 N. Salisbury St. (Dobbs Building) Raleigh, NC 27603 (800) 546-5664

(See maps on next two pages)

- Salisbury Street is one-way, heading south.
- Dobbs Building is the first building on the left, after turning onto Salisbury Street from Peace Street.
- Enter the Dobbs Building from the opposite side of the building. Inside the glass doors, check-in at the security desk, and ask to be directed to the Consumer Services Division.

## Parking Information

There are few meters on the right hand side of Salisbury Street, directly across from the Dobbs Building.

If the meters are taken, there is a public parking deck (Deck 75) further down Salisbury Street.

- The entrance to the deck is on the right-hand side of Salisbury Street, past the Dobbs Building but before the Albemarle Building (11-story white building on the right).
- Effective 8/1/06, the fee is \$1.00 per hour or any part thereof, up to a maximum of \$8.00 per day. The fee for a lost ticket is \$8.00 as well.