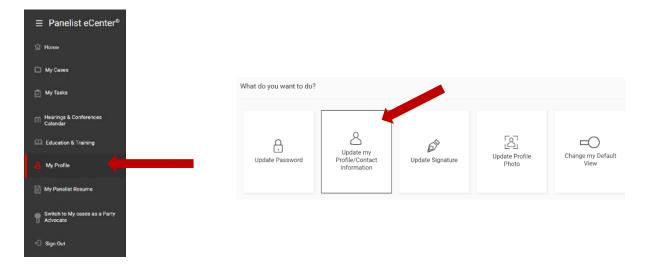

After logging in, click on **My Profile** on the left side of the screen:

To make updates to your email address, click the **Update Email Address** button next to the name fields:

| Account Information |                      | Update Email Address                 | ×      |
|---------------------|----------------------|--------------------------------------|--------|
|                     |                      | New Email Address *                  |        |
| *Mandatory field    |                      |                                      |        |
| First Name *        | Update Email Address | Re-Enter Email Address *             |        |
|                     |                      |                                      |        |
|                     |                      | Enter Password *                     |        |
| Middle Name         |                      |                                      |        |
|                     |                      |                                      |        |
| Last Name *         |                      |                                      |        |
| Last Name *         |                      | SOLUTION What Code is in the image?* | Submit |
|                     |                      |                                      |        |
|                     |                      |                                      |        |