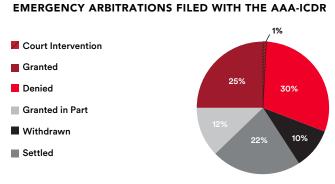

# of applications for Emergency Measure of Protection filed

**83** # resolved

# pending as of 12/31, consolidated or rule not applicable