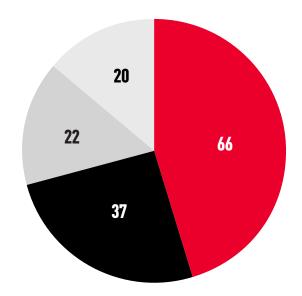

There were 145 Applications for Emergency Measure of Protection filed from May 1, 2006 through December 31, 2022.

#### **OF THE 145 APPLICATIONS RESOLVED**

- **Emergency Relief Granted Partially or in Full**
- **Emergency Relief Denied**
- **Parties Settled**
- **Application Withdrawn**

92 under ICDR International Rules 50 under AAA Commercial Rules 2 under ICDR Canada Rules 1 under The Independent Film & Television Alliance Rules