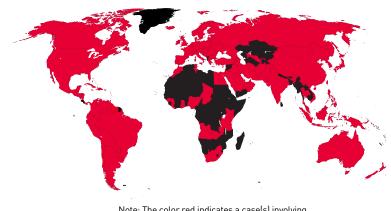

### PARTY NATIONALITY

#### **REGIONS**

825 PARTIES

ASIA
264 PARTIES

EUROPE
251 PARTIES

LATIN AMERICA

**UNITED STATES** 

133 PARTIES
CANADA

120 PARTIES

AFRICA 25 PARTIES

Note: The color red indicates a case(s) involving a party from that country from 2016-2022.